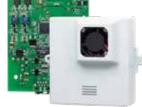

MLD series is available in different configurations,

- A1, A2L and A3 Refrigerant Gas
- Flammable Gas and Methane only
- Hydrogen Gas detection

using the latest MPS (Molecular Property Spectrometry) technology by NevadaNano or the Nissha FIS to indicate the presence of low GWP A1, A2L and A3 refrigerant gas providing both a continous signal proportional to the gas concentration and the activation via relay for alarming once a prefixed (and settable) level is reached.

## More GVZ Custom Products

2

The GVZ **Gas Leakage Relays Board** is a flexible and easy solution used to control and commute the Open collector signal (from FiS3000 gas sensors) in a dry contact solving the most common requests of the markets