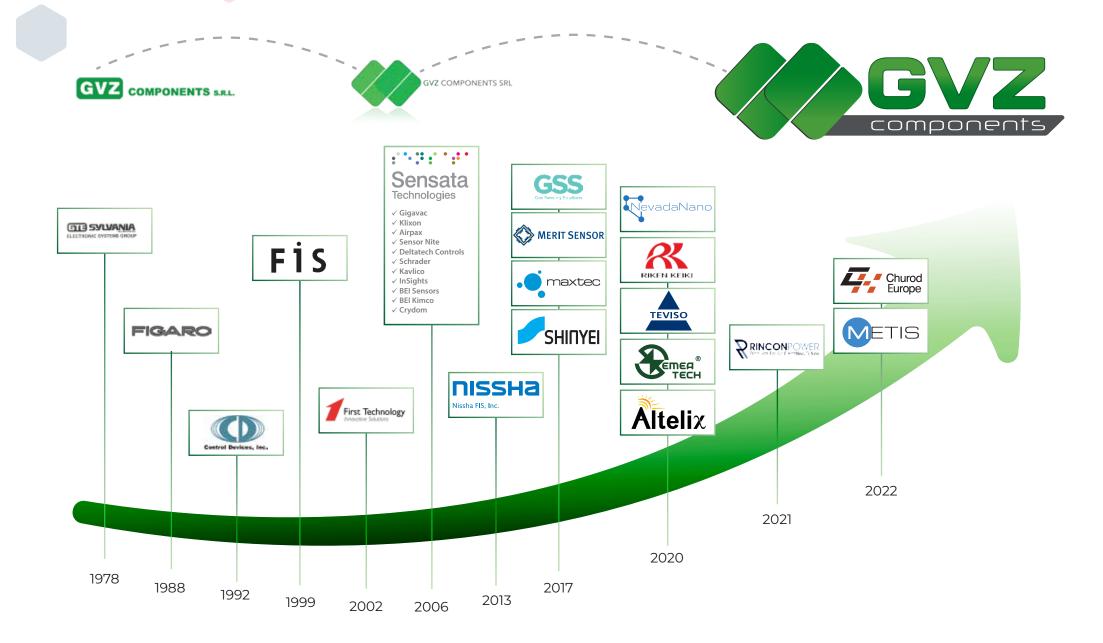

## **COMPANY EVOLUTION**

#### GVZ development with Sensata Technologies

**GVZ** was founded in **1978** for the distribution of GTE Sylvania's glass bottle motor protectors in Italy, Switzerland and Eastern Europe. The main customers were electric motors and compressors' manufacturers.

In **2006** thanks to the merger of First Technologies (former CD and GTE) and a business unit of Texas Instruments **Sensata Technologies** became **GVZ** main supplier for sensing solutions.

In **2008** GVZ signed a contract with the Industrial Sensing department of Sensata Technologies for the **industrial**, **HVOR**, **refrigeration** and **HVAC** products' distribution (pressure sensors, combined pressure and temperature sensors, pressure switches and thermostats). For Defense and Aerospace's niche market, GVZ started distributing Airpax products. In the last 10 years Sensata Technologies acquired Sensor Nite (high temperature sensors), Schrader (TPMS), Kavlico (pressure sensors) BeiSensors (encoders), DeltaTech (joystick armrest) Gigavac (high voltage contactors) Cynergy 3 (IoT sensors), PreView (blindspot monitoring), increasing GVZ 's products portfolio. From 2016 GVZ is also Global distributor for Sensata Alternative Fuel portfolio supplying the whole EMEA market and some Global accounts located in Canada, USA and India.