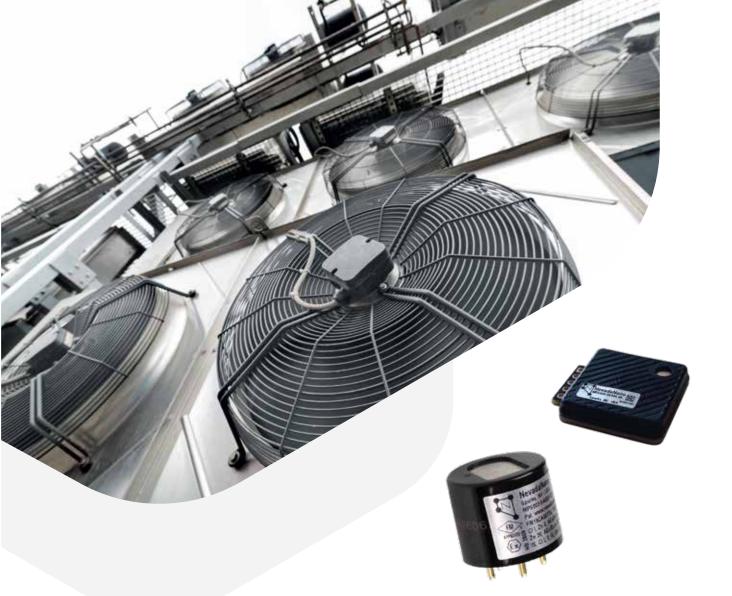

HVAC, Industrial, Oil&Gas, Automotive and Medical, Gas leak detection

NevadaNano Inc. develops and manufactures Micro Electro-Mechanical Systems (MEMS)-based sensor modules

NevadaNano has spent a decade integrating multiple, complementary chemical sensors on a single silicon chip. We call it the Molecular Property Spectrometer<sup>™</sup> (MPS). The MPS Gas Sensor works together to measure a variety of thermodynamic and electrostatic molecular properties of sampled vapors, liquids, and particles. In less than a second, the chip creates a large, rich dataset of chemical information.

MLD series is available in different configurations,

- A1, A2L and A3 Refrigerant Gas
- Flammable Gas and Methane only
- Hydrogen Gas detection

using the latest MPS (Molecular Property Spectrometry) technology by NevadaNano or the Nissha FIS to indicate the presence of low GWP A1, A2L and A3 refrigerant gas providing both a continous signal proportional to the gas concentration and the activation via relay for alarming once a prefixed (and settable) level is reached.