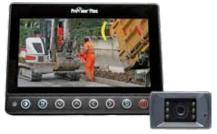

#### Sensata PreView Blindspot Monitoring System for heavy duty vehicles

PreView safety systems provide active object detection capabilities to increase operator situational awareness. PreView enables our partners to enhance their future safety offerings and help save lives.

SCANIA

Blind spot monitoring systems to protect cyclists and pedestrians will be mandatory from July 2022 on all newly approved vans and heavy vehicles and from 2024 also for vehicles already on the market (approved before 2022).