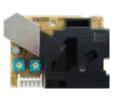

## More GVZ Custom Products

2

The GVZ **Gas Leakage Relays Board** is a flexible and easy solution used to control and commute the Open collector signal (from FiS3000 gas sensors) in a dry contact solving the most common requests of the markets